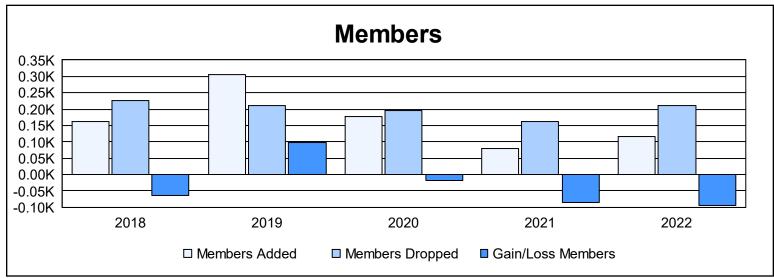

District 111BS As of June 2022 Cumulative

| Year      | New<br>Clubs | Dropped<br>Clubs | Gain/<br>Loss<br>Clubs | New<br>Members | Charter<br>Members | Reinstate<br>Members | Transfer<br>Members | Total<br>Member<br>Added | Total<br>Members<br>Dropped | Gain/<br>Loss<br>Members |
|-----------|--------------|------------------|------------------------|----------------|--------------------|----------------------|---------------------|--------------------------|-----------------------------|--------------------------|
| 2017-2018 | 1            | 2                | -1                     | 118            | 21                 | 1                    | 22                  | 162                      | 227                         | -65                      |
| 2018-2019 | 2            | 2                | 0                      | 144            | 102                | 3                    | 58                  | 307                      | 210                         | 97                       |
| 2019-2020 | 0            | 0                | 0                      | 162            | 5                  | 2                    | 9                   | 178                      | 195                         | -17                      |
| 2020-2021 | 0            | 0                | 0                      | 64             | 0                  | 3                    | 12                  | 79                       | 163                         | -84                      |
| 2021-2022 | 0            | 0                | 0                      | 102            | 0                  | 2                    | 12                  | 116                      | 211                         | -95                      |
| Average   | 1            | 1                | 0                      | 118            | 26                 | 2                    | 23                  | 168                      | 201                         | -33                      |