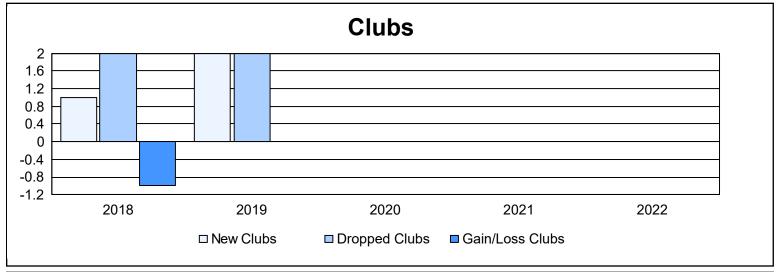

District 111BS As of June 2022 Cumulative

| Year      | New<br>Clubs | Dropped<br>Clubs | Gain/<br>Loss<br>Clubs | New<br>Members | Charter<br>Members | Reinstate<br>Members | Transfer<br>Members | Total<br>Member<br>Added | Total<br>Members<br>Dropped | Gain/<br>Loss<br>Members |
|-----------|--------------|------------------|------------------------|----------------|--------------------|----------------------|---------------------|--------------------------|-----------------------------|--------------------------|
| 2017-2018 | 1            | 2                | -1                     | 118            | 21                 | 1                    | 22                  | 162                      | 227                         | -65                      |
| 2018-2019 | 2            | 2                | 0                      | 144            | 102                | 3                    | 58                  | 307                      | 210                         | 97                       |
| 2019-2020 | 0            | 0                | 0                      | 162            | 5                  | 2                    | 9                   | 178                      | 195                         | -17                      |
| 2020-2021 | 0            | 0                | 0                      | 64             | 0                  | 3                    | 12                  | 79                       | 163                         | -84                      |
| 2021-2022 | 0            | 0                | 0                      | 102            | 0                  | 2                    | 12                  | 116                      | 211                         | -95                      |
| Average   | 1            | 1                | 0                      | 118            | 26                 | 2                    | 23                  | 168                      | 201                         | -33                      |